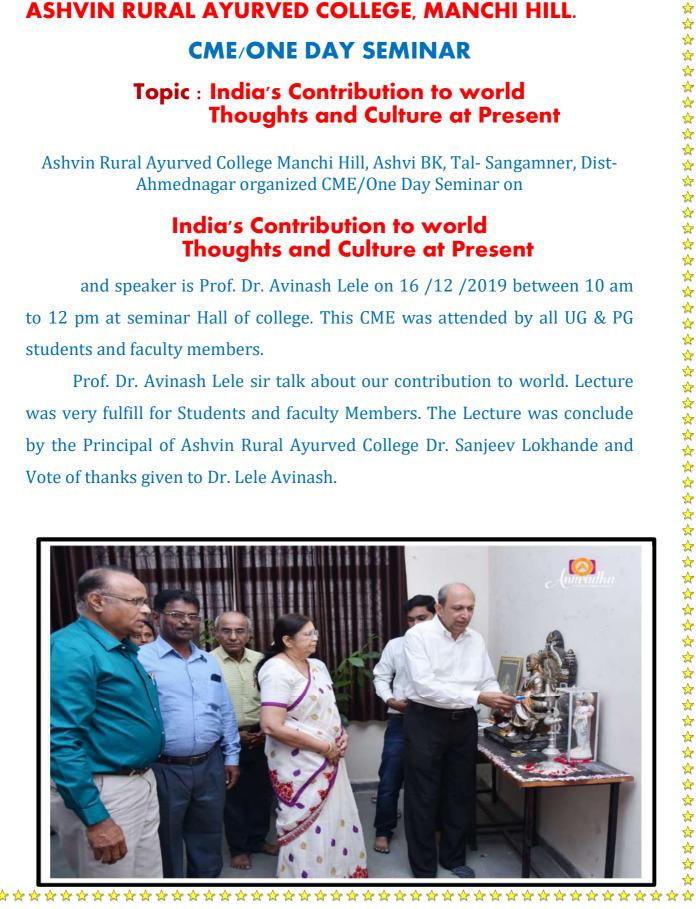

## India's Contribution to world **Thoughts and Culture at Present**

and speaker is Prof. Dr. Avinash Lele on 16 /12 /2019 between 10 am to 12 pm at seminar Hall of college. This CME was attended by all UG & PG students and faculty members.

☆☆

 $\stackrel{\wedge}{\simeq}$ 

Prof. Dr. Avinash Lele sir talk about our contribution to world. Lecture was very fulfill for Students and faculty Members. The Lecture was conclude by the Principal of Ashvin Rural Ayurved College Dr. Sanjeev Lokhande and Vote of thanks given to Dr. Lele Avinash.