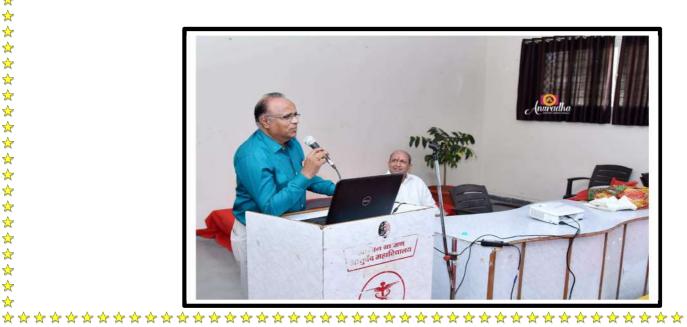

## India's Contribution to world **Thoughts and Culture at Present**

and speaker is Prof. Dr. Avinash Lele on 16 /12 /2019 between 10 am to 12 pm at seminar Hall of college. This CME was attended by all UG & PG students and faculty members.

☆☆

 $\stackrel{\wedge}{\simeq}$ 

Prof. Dr. Avinash Lele sir talk about our contribution to world. Lecture was very fulfill for Students and faculty Members. The Lecture was conclude by the Principal of Ashvin Rural Ayurved College Dr. Sanjeev Lokhande and Vote of thanks given to Dr. Lele Avinash.