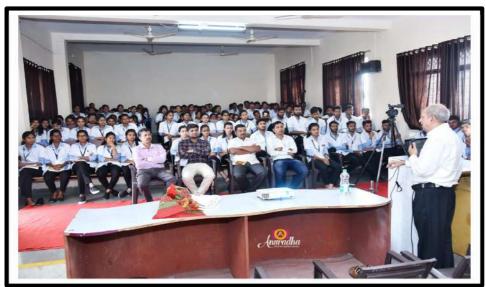

## India's Contribution to world **Thoughts and Culture at Present**

and speaker is Prof. Dr. Avinash Lele on 16 /12 /2019 between 10 am to 12 pm at seminar Hall of college. This CME was attended by all UG & PG students and faculty members.

☆☆

 $\stackrel{\wedge}{\simeq}$ 

Prof. Dr. Avinash Lele sir talk about our contribution to world. Lecture was very fulfill for Students and faculty Members. The Lecture was conclude by the Principal of Ashvin Rural Ayurved College Dr. Sanjeev Lokhande and Vote of thanks given to Dr. Lele Avinash.