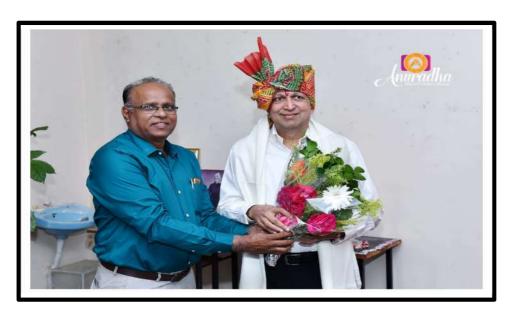

## India's Contribution to world **Thoughts and Culture at Present**

and speaker is Prof. Dr. Avinash Lele on 16 /12 /2019 between 10 am to 12 pm at seminar Hall of college. This CME was attended by all UG & PG students and faculty members.

☆☆

 $\stackrel{\wedge}{\simeq}$ 

Prof. Dr. Avinash Lele sir talk about our contribution to world. Lecture was very fulfill for Students and faculty Members. The Lecture was conclude by the Principal of Ashvin Rural Ayurved College Dr. Sanjeev Lokhande and Vote of thanks given to Dr. Lele Avinash.