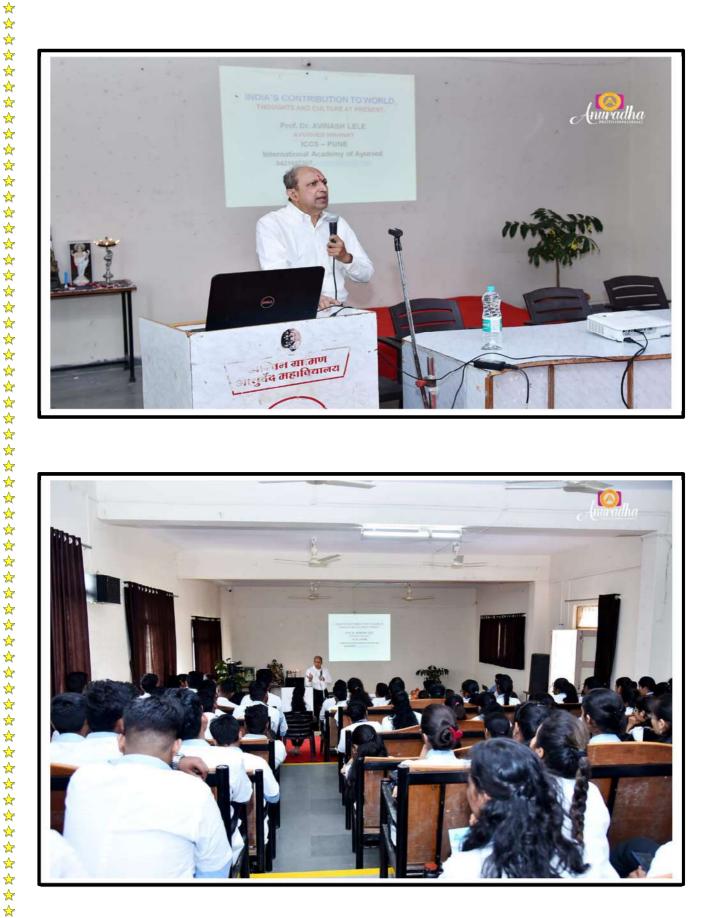

## **ASHVIN RURAL AYURVED COLLEGE, MANCHI HILL. CME/ONE DAY SEMINAR**

\*\*\*\*\*\*\*\*\*\*

Topic: India's Contribution to world **Thoughts and Culture at Present** 

Ashvin Rural Ayurved College Manchi Hill, Ashvi BK, Tal- Sangamner, Dist-Ahmednagar organized CME/One Day Seminar on

## India's Contribution to world **Thoughts and Culture at Present**

and speaker is Prof. Dr. Avinash Lele on 16 /12 /2019 between 10 am to 12 pm at seminar Hall of college. This CME was attended by all UG & PG students and faculty members.

☆☆

 $\stackrel{\wedge}{\simeq}$ 

Prof. Dr. Avinash Lele sir talk about our contribution to world. Lecture was very fulfill for Students and faculty Members. The Lecture was conclude by the Principal of Ashvin Rural Ayurved College Dr. Sanjeev Lokhande and Vote of thanks given to Dr. Lele Avinash.