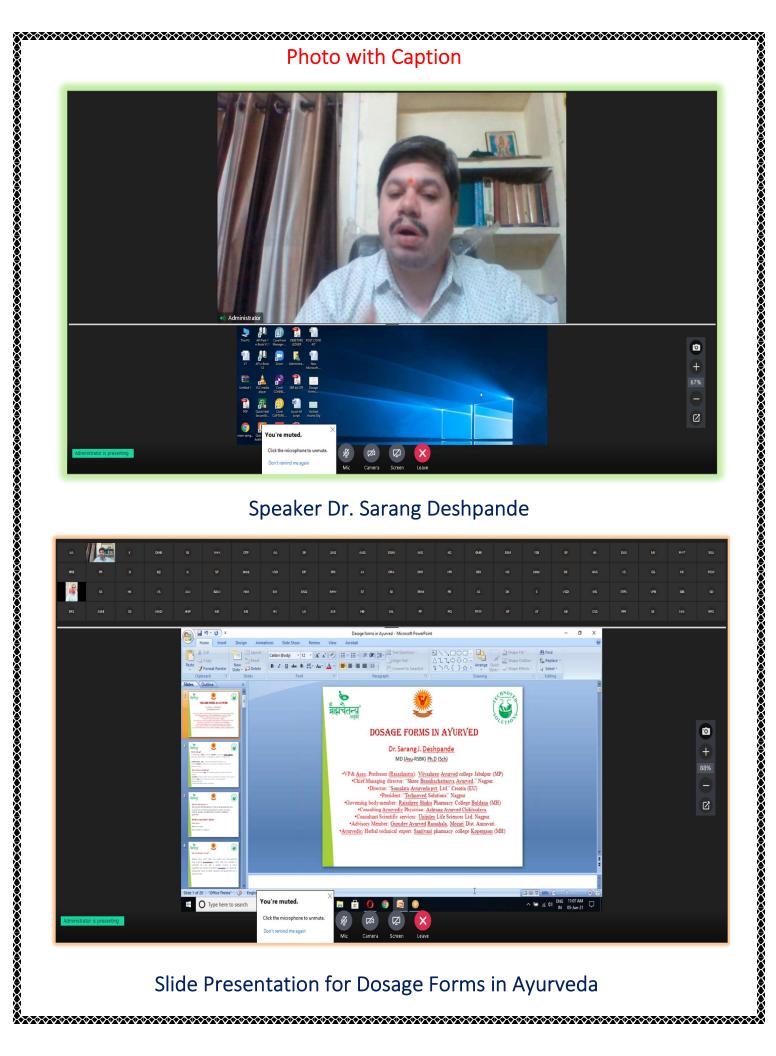

171

Resource Person

Dr. Sarang Deshpande
MD (Ayu.)
Principal Ayurved College, Jabalpur

# NATIONAL CME "DOSAGE FORMS IN AYURVED"

Participation in National CME on 5<sup>th</sup> June 2021 (Saturday) Ashvin Rural Ayurved College had arranged National CME from 11: 00 am to 1:00 pm on Topic Dosage Forms in Ayurved. Eminent Speaker for the CME was Dr. Sarang Deshpande (MD, Ayurved) Principal Jabalpur Ayurved College, Jabalpur and Dr. Shrirang Chhapekar Present for CME as Chairperson. 171 Teaching Faculties & Students Participate in seminar as participants to boost the knowledge.