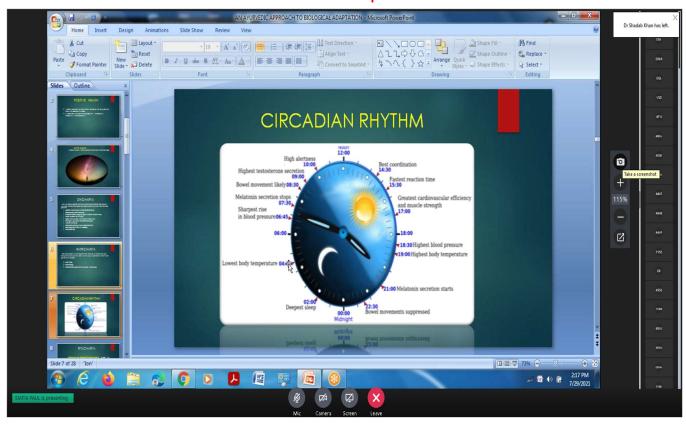

Dr. Smita D Paul

MD (Ayu.)

Prof. Rognidan Dept.

RD Memorial PG Ayu. College & Hospital, Ratibad, Bhopal, M.P.

Eminent Speaker for the CME was Dr. Smita Paul (MD rognidan) Prof. Rognidan Dept. RD Memorial PG Ayu. College & Hospital Ratibad, Bhopal, M.P. and Dr. Shrirang Chhapekar Present for CME as Chairperson. 211 Teaching Faculties & Students Participate in seminar as participants to boost the knowledge.