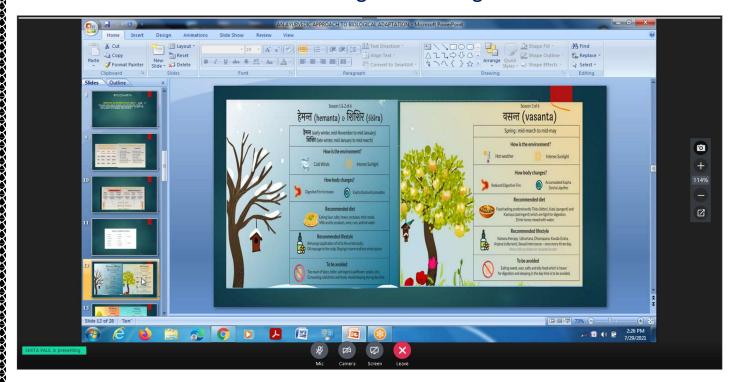

# **Objectives**

- Awareness, Training and Practical Application of Rutusandhi in Ayurveda
- Updation for knowledge related to data procurement during clinical Practice

Total No. of Participate

211

**Resource Person** 