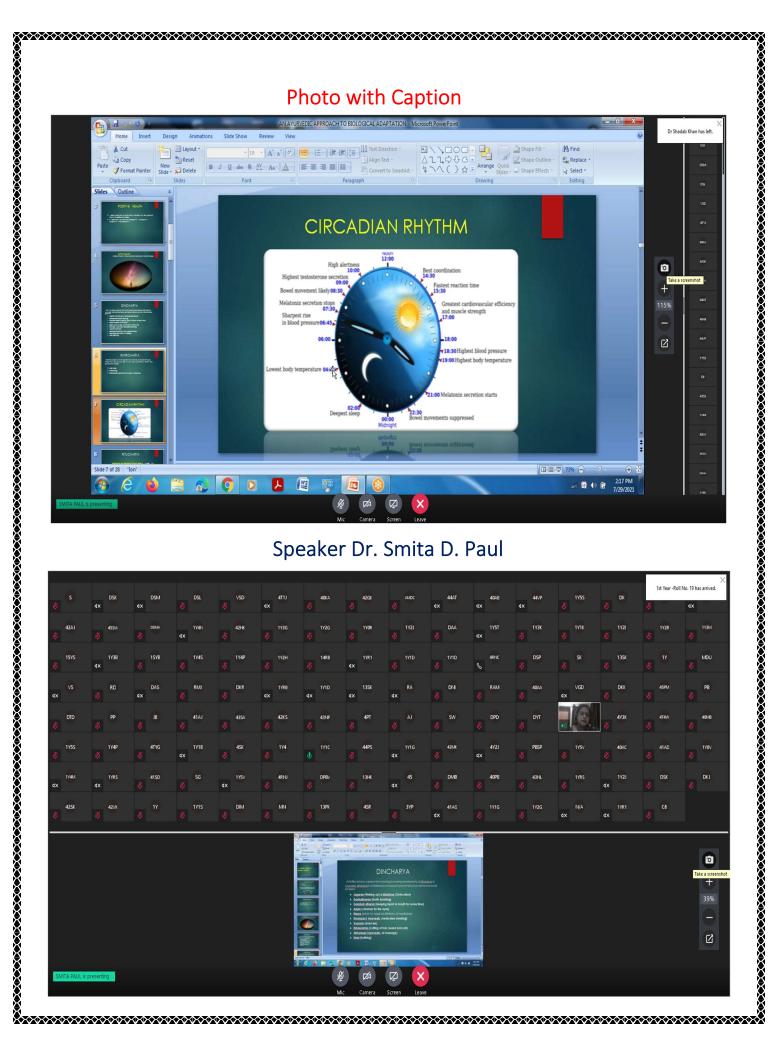

Dr. Smita D Paul

MD (Ayu.)

Prof. Rognidan Dept.

RD Memorial PG Ayu. College & Hospital, Ratibad, Bhopal, M.P.

Eminent Speaker for the CME was Dr. Smita Paul (MD rognidan) Prof. Rognidan Dept. RD Memorial PG Ayu. College & Hospital Ratibad, Bhopal, M.P. and Dr. Shrirang Chhapekar Present for CME as Chairperson. 211 Teaching Faculties & Students Participate in seminar as participants to boost the knowledge.